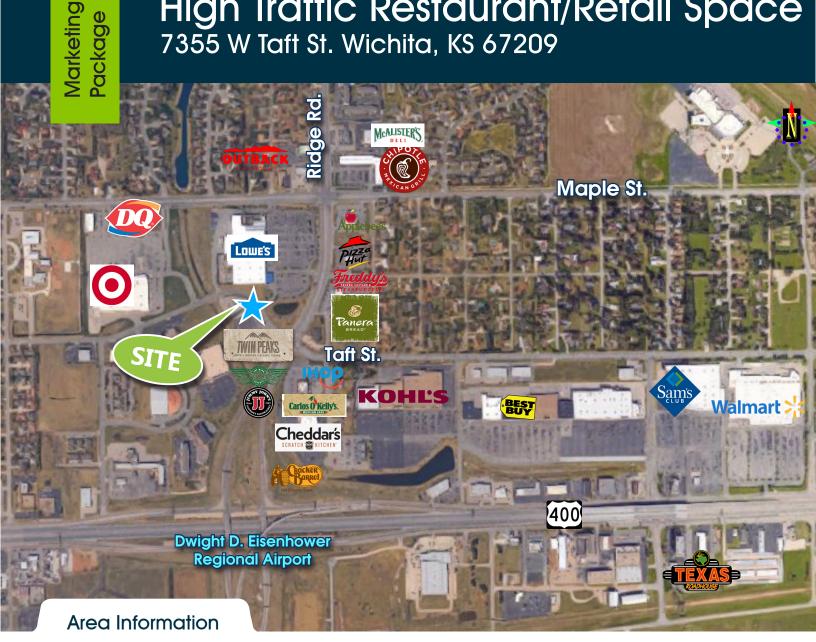

## Call Now For More Information

High Traffic Restaurant/Retail Space 7355 W Taft St. Wichita, KS 67209

Area Neighbors: McAlister's Deli, Chipotle, Outback Steakhouse, Dairy Queen, Lowes, Super Target, Applebees, Plzza Hut, Freddy's, Panera Bread, Twin Peaks, Wingstop, Jimmy John's, I-Hop, Carlos O' Kelly's, Cracker Barrell, Kohl's, Best Buy, Walmart, Sam's Club, and many more!