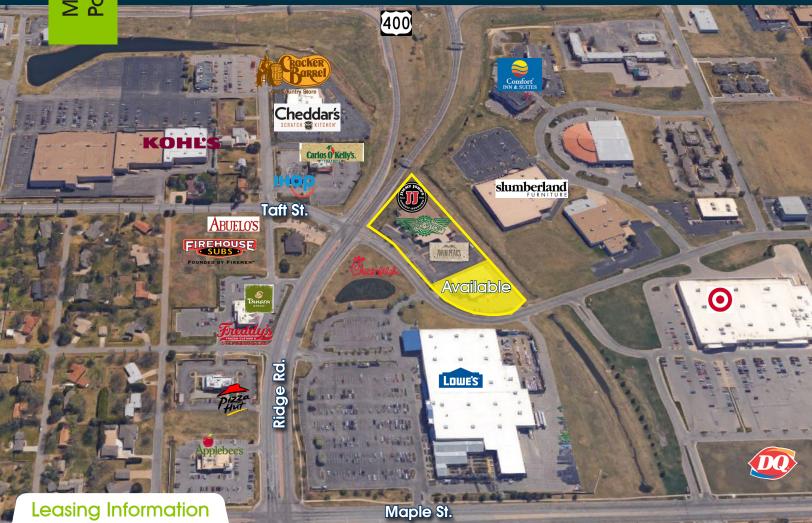

- Just off US-54 Highway; High daytime traffic
- Located in the fast growing Maple and Ridge corridor
- Signalized Intersection
- Monument signage  $\checkmark$
- Ground lease or build to suit available

## Call Now For More Information

High Traffic Restaurant/Retail Space 7355 W Taft St. Wichita, KS 67209

Area Neighbors: McAlister's Deli, Chipotle, Outback Steakhouse, Dairy Queen, Lowes, Super Target, Applebees, Plzza Hut, Freddy's, Panera Bread, Twin Peaks, Wingstop, Jimmy John's, I-Hop, Carlos O' Kelly's, Cracker Barrell, Kohl's, Best Buy, Walmart, Sam's Club, and many more!