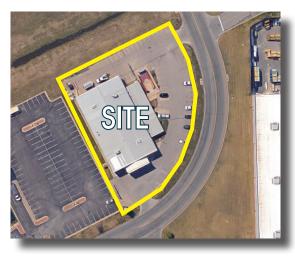

## **Contact Information**

Curt Robertson crobertson@insitere.com

Dan Unruh, CCIM danunruh@insitere.com (316) 618 1100

**Building Size:** Lot Size: Zoning:

3,000-13,000SF 44,500 SF **Limited Commercial** 